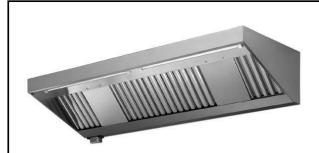

## Ventilation Equipment 430 S/S Wall Hood+Filters+Fan 1200x900mm

644183 (AMPV912BT)

430 stainless steel Wall Hood with filters and exhauster

# Ventilation Equipment 430 S/S Wall Hood+Filters+Fan 1200x900mm

#### Item No.

Constructed in 430 AISI stainless steel. Equipped with labyrinth filters in 430 AISI stainless steel, blind panels in 304 AISI stainless steel and condensate collecting tray. Centrifugal fan, with enclosed type motor, mounted inside the filter battery.