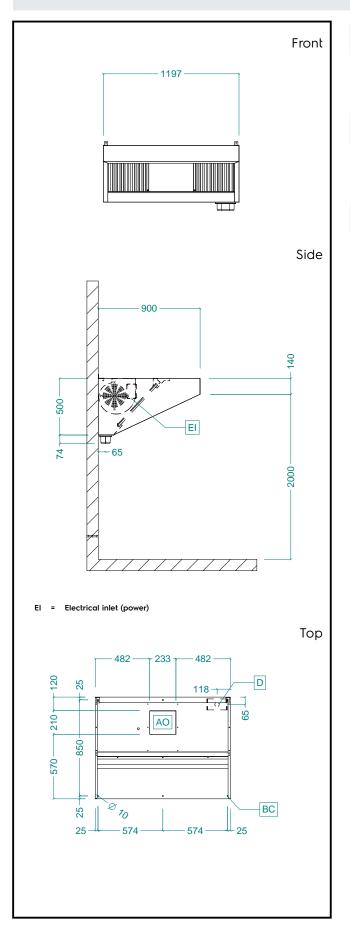

## Electric

Supply voltage:

**644183 (AMPV912BT)** 220-240 V/1N ph/50 Hz

**Total Watts:** 0.3 kW **Built-in Fan Power:** 300 W

**Key Information:** 

External dimensions, Width: 1200 mm
External dimensions, Depth: 900 mm
External dimensions, Height: 500 mm
Net weight: 39 kg